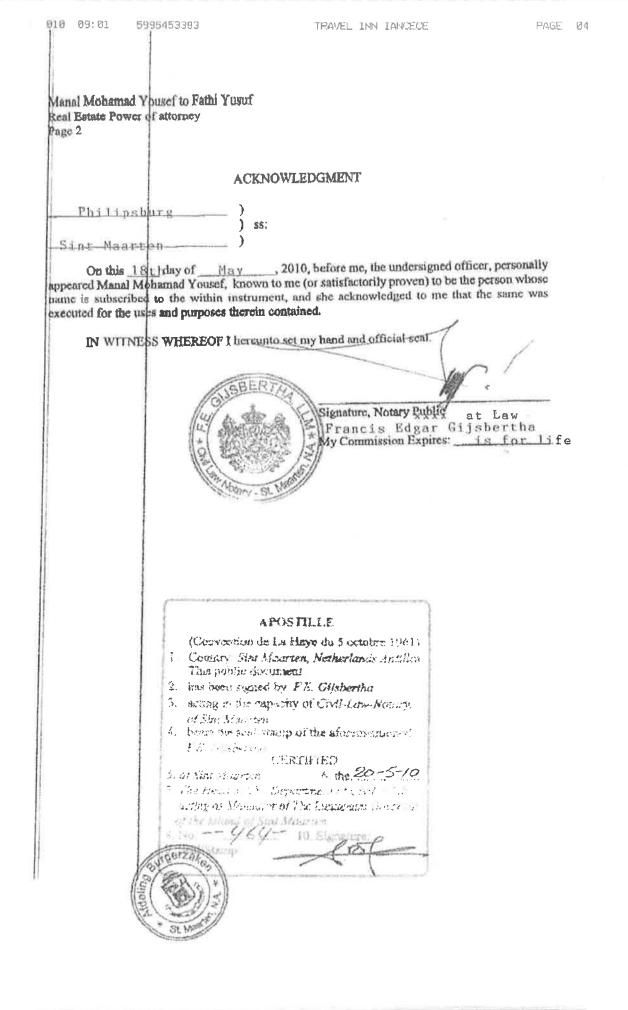

"Power of Attorney" means the document attached as Exhibit C.

"You" means Fathi Yusuf.

24. ADMIT or DENY that on February 19, 1997, Manal Yousef physically resided at 25 Gold Finch Road, Pointe Blanche, St. Martin N.A. as set forth on the Note at issue herein.

**25. ADMIT or DENY** that on May 18, 2010, Manal Yousef physically resided at 25 Gold Finch Road, Pointe Blanche, St. Martin N.A. as set forth on the **Power of Attorney** between her and Fathi Yusuf at issue herein as stated in the POA.